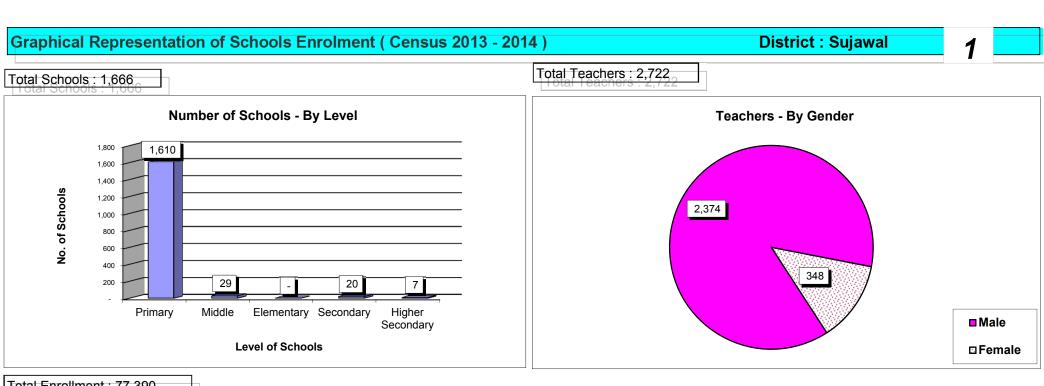

| District : Sujav | wal              | No. of Schools |        | Enrolment |        |       | Teachers |       | Student per   |
|------------------|------------------|----------------|--------|-----------|--------|-------|----------|-------|---------------|
| School Gender    | School Level     | Total          | Boys   | Girls     | Total  | Male  | Female   | Total | Teacher Ratio |
| Boys             | Primary          | 354            | 12,524 | 5,092     | 17,616 | 598   |          | 598   | 29            |
|                  | Middle           | 4              | 105    | 60        | 165    | 16    |          | 16    | 10            |
|                  | Elementary       |                |        |           | -      |       |          | -     | -             |
|                  | Secondary        | 13             | 2,488  | 279       | 2,767  | 140   |          | 140   | 20            |
|                  | Higher Secondary | 4              | 2,564  | 346       | 2,910  | 88    |          | 88    | 33            |
|                  | Total            | 375            | 17,681 | 5,777     | 23,458 | 842   | -        | 842   | 28            |
| Girls            | Primary          | 176            | 46     | 8,355     | 8,401  | 3     | 211      | 214   | 39            |
|                  | Middle           | 12             | -      | 812       | 812    |       | 49       | 49    | 17            |
|                  | Elementary       |                |        |           | -      |       |          | -     | -             |
|                  | Secondary        | 3              | -      | 837       | 837    | 1     | 38       | 39    | 21            |
|                  | Higher Secondary | 2              |        | 1,065     | 1,065  |       | 23       | 23    | 46            |
|                  | Total            | 193            | 46     | 11,069    | 11,115 | 4     | 321      | 325   | 34            |
| Mixed            | Primary          | 1,080          | 27,435 | 12,908    | 40,343 | 1,404 | 27       | 1,431 | 28            |
|                  | Middle           | 13             | 379    | 98        | 477    | 61    |          | 61    | 8             |
|                  | Elementary       |                |        |           | -      |       |          | -     | -             |
|                  | Secondary        | 4              | 1,054  | 113       | 1,167  | 46    |          | 46    | 25            |
|                  | Higher Secondary | 1              | 784    | 46        | 830    | 17    |          | 17    | 49            |
|                  | Total            | 1,098          | 29,652 | 13,165    | 42,817 | 1,528 | 27       | 1,555 | 28            |
| Total            | Primary          | 1,610          | 40,005 | 26,355    | 66,360 | 2,005 | 238      | 2,243 | 30            |
|                  | Middle           | 29             | 484    | 970       | 1,454  | 77    | 49       | 126   | 12            |
|                  | Elementary       | -              | -      | -         | -      | -     | -        | -     | -             |
|                  | Secondary        | 20             | 3,542  | 1,229     | 4,771  | 187   | 38       | 225   | 21            |
|                  | Higher Secondary | 7              | 3,348  | 1,457     | 4,805  | 105   | 23       | 128   | 38            |
| Grar             | nd Total         | 1,666          | 47,379 | 30,011    | 77,390 | 2,374 | 348      | 2,722 | 28            |