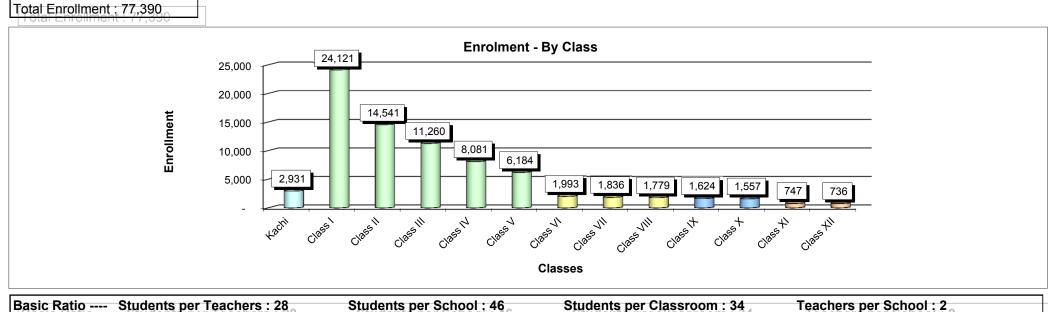

| District : Sujav | wal              | No. of Schools |        | Enrolment |        |       | Teachers |       | Student per   |
|------------------|------------------|----------------|--------|-----------|--------|-------|----------|-------|---------------|
| School Gender    | School Level     | Total          | Boys   | Girls     | Total  | Male  | Female   | Total | Teacher Ratio |
| Boys             | Primary          | 354            | 12,524 | 5,092     | 17,616 | 598   |          | 598   | 29            |
|                  | Middle           | 4              | 105    | 60        | 165    | 16    |          | 16    | 10            |
|                  | Elementary       |                |        |           | -      |       |          | -     | -             |
|                  | Secondary        | 13             | 2,488  | 279       | 2,767  | 140   |          | 140   | 20            |
|                  | Higher Secondary | 4              | 2,564  | 346       | 2,910  | 88    |          | 88    | 33            |
|                  | Total            | 375            | 17,681 | 5,777     | 23,458 | 842   | -        | 842   | 28            |
| Girls            | Primary          | 176            | 46     | 8,355     | 8,401  | 3     | 211      | 214   | 39            |
|                  | Middle           | 12             | -      | 812       | 812    |       | 49       | 49    | 17            |
|                  | Elementary       |                |        |           | -      |       |          | -     | -             |
|                  | Secondary        | 3              | -      | 837       | 837    | 1     | 38       | 39    | 21            |
|                  | Higher Secondary | 2              |        | 1,065     | 1,065  |       | 23       | 23    | 46            |
|                  | Total            | 193            | 46     | 11,069    | 11,115 | 4     | 321      | 325   | 34            |
| Mixed            | Primary          | 1,080          | 27,435 | 12,908    | 40,343 | 1,404 | 27       | 1,431 | 28            |
|                  | Middle           | 13             | 379    | 98        | 477    | 61    |          | 61    | 8             |
|                  | Elementary       |                |        |           | -      |       |          | -     | -             |
|                  | Secondary        | 4              | 1,054  | 113       | 1,167  | 46    |          | 46    | 25            |
|                  | Higher Secondary | 1              | 784    | 46        | 830    | 17    |          | 17    | 49            |
|                  | Total            | 1,098          | 29,652 | 13,165    | 42,817 | 1,528 | 27       | 1,555 | 28            |
| Total            | Primary          | 1,610          | 40,005 | 26,355    | 66,360 | 2,005 | 238      | 2,243 | 30            |
|                  | Middle           | 29             | 484    | 970       | 1,454  | 77    | 49       | 126   | 12            |
|                  | Elementary       | -              | -      | -         | -      | -     | -        | -     | -             |
|                  | Secondary        | 20             | 3,542  | 1,229     | 4,771  | 187   | 38       | 225   | 21            |
|                  | Higher Secondary | 7              | 3,348  | 1,457     | 4,805  | 105   | 23       | 128   | 38            |
| Grar             | nd Total         | 1,666          | 47,379 | 30,011    | 77,390 | 2,374 | 348      | 2,722 | 28            |

| District :<br>Sujawal |       | Boys Enrolment Class Stages wise Girls Enrolment Class Stages wise |            |         |           |        |       | Grand  |            |         |           |        |        |
|-----------------------|-------|--------------------------------------------------------------------|------------|---------|-----------|--------|-------|--------|------------|---------|-----------|--------|--------|
| School Level          | Kachi | I to V                                                             | VI to VIII | IX to X | XI to XII | Total  | Kachi | I to V | VI to VIII | IX to X | XI to XII | Total  | Total  |
| Primary               | 1,554 | 38,446                                                             | 5          |         |           | 40,005 | 1,345 | 24,953 | 57         |         |           | 26,355 | 66,360 |
| Middle                | 7     | 214                                                                | 263        |         |           | 484    | 25    | 574    | 371        |         |           | 970    | 1,454  |
| Elementary            |       |                                                                    |            |         |           | 0      |       |        |            |         |           | 0      | 0      |
| Secondary             |       |                                                                    | 2,222      | 1,320   |           | 3,542  |       |        | 729        | 500     |           | 1,229  | 4,771  |
| Higher Secondary      |       |                                                                    | 1,360      | 932     | 1,056     | 3,348  |       |        | 601        | 429     | 427       | 1,457  | 4,805  |
| Grand Total           | 1,561 | 38,660                                                             | 3,850      | 2,252   | 1,056     | 47,379 | 1,370 | 25,527 | 1,758      | 929     | 427       | 30,011 | 77,390 |